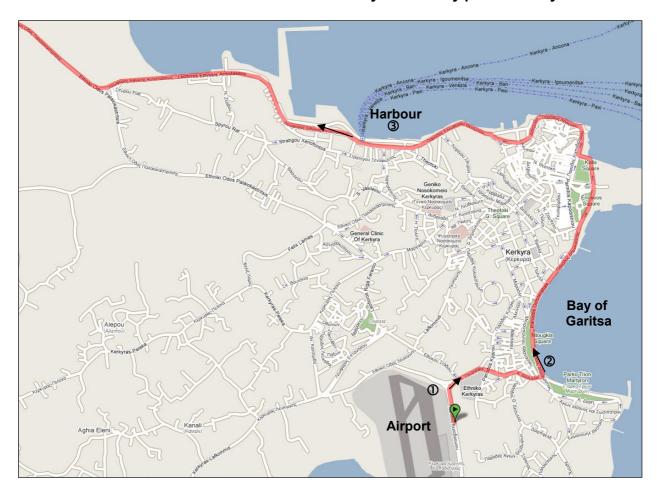

## Overview of the route:

**Coming from the Airport** please turn right at the end of the airport area (①) and follow the road until you reach the bay of Garitsa (see map below). The taxis normally take a different route but that would be more difficult for you. When you reach the bay of Garitsa turn left (②).

Now just follow the road and drive along the sea around Kerkyra (Corfu Town). On your way you can already throw a glance at the two forts in Kerkyra. You will pass the old part of the town and will automatically come by the harbour (③) if you stay on this road.

Coming from the harbour (by ferry) please make a right turn when you reach the harbour exit.

From here the directions are the same no matter if you come by plane or ferry.

Please follow the road along the sea in direction to "Paleokastritsa". Approximately after 14,5 km you have to turn right at a junction (④) (see map below) over a brigde in direction to "Sidari" and "Agios Georgios". Now please follow the road for a while.