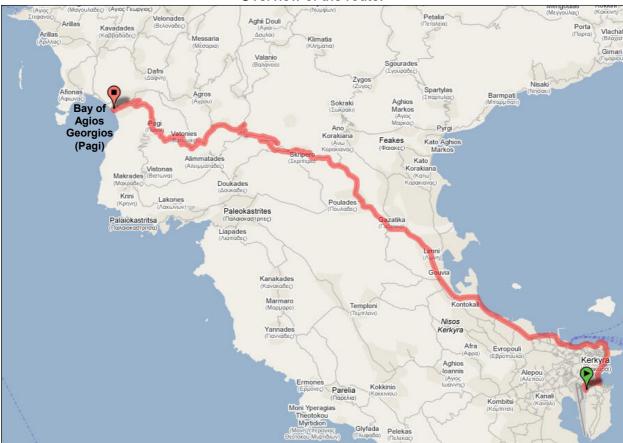

## Overview of the route:

**Coming from the Airport** please turn right at the end of the airport area (①) and follow the road until you reach the bay of Garitsa (see map below). The taxis normally take a different route but that would be more difficult for you. When you reach the bay of Garitsa turn left (②).

Now just follow the road and drive along the sea around Kerkyra (Corfu Town). On your way you can already throw a glance at the two forts in Kerkyra. You will pass the old part of the town and will automatically come by the harbour (③) if you stay on this road.