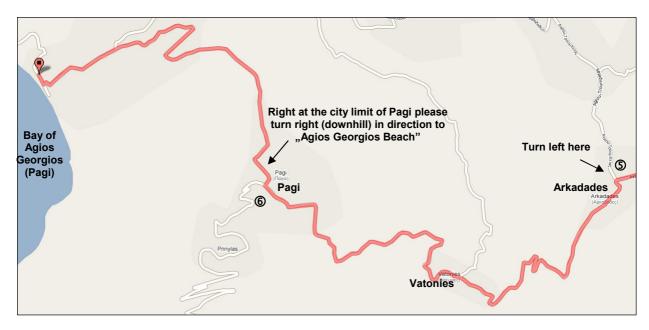

Approximately 1,5 km after this junction you come to a junction before a house wall (⑤). Please turn left here in direction to "Pagi", "Prinilas", "Agios Georgios Beach".

Following the road (serpentines) you pass the village "Vatonies" and reach the village "Pagi".

Right at the city limit of Pagi please turn right (⑤) (downhill) in direction to "Agios Georgios Beach" and follow the road. Approximately after 3 km you reach the bay and the beach of Agios Georgios Pagi where you have to turn right (⑦). Now please orientate on the map below.