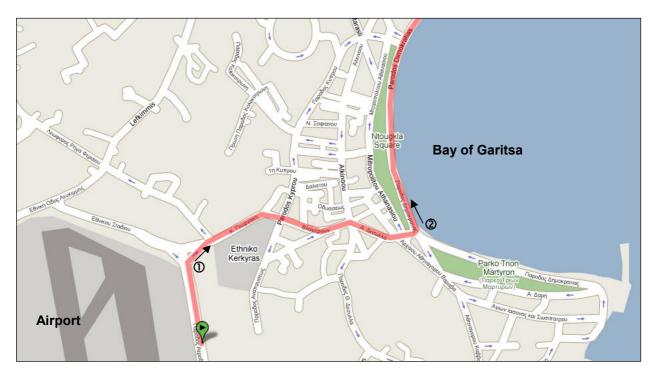

## Overview of the route:

**Coming from the Airport** please turn right at the end of the airport area (①) and follow the road until you reach the bay of Garitsa (see map below). The taxis normally take a different route but that would be more difficult for you. When you reach the bay of Garitsa turn left (②).

Now just follow the road and drive along the sea around Kerkyra (Corfu Town). On your way you can already throw a glance at the two forts in Kerkyra. You will pass the old part of the town and will automatically come by the harbour (③) if you stay on this road.