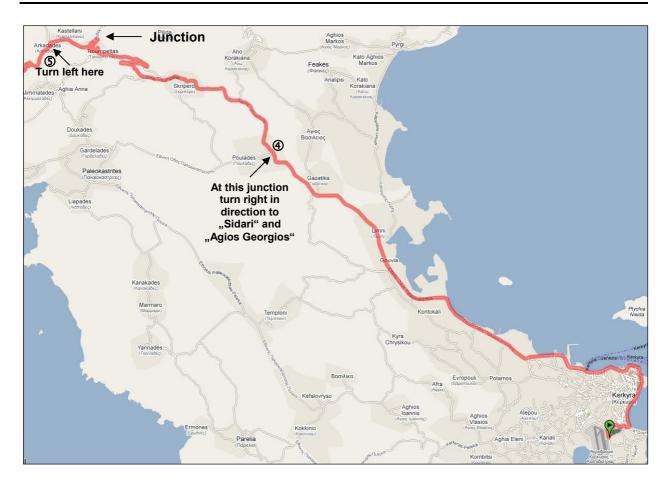

Coming from the harbour (by ferry) please make a right turn when you reach the harbour exit.

From here the directions are the same no matter if you come by plane or ferry.

Please follow the road along the sea in direction to "Paleokastritsa". Approximately after 14,5 km you have to turn right at a junction (④) (see map below) over a brigde in direction to "Sidari" and "Agios Georgios". Now please follow the road for a while.

When you leave the village "Skripero" driving uphill there will be a lot of serpentines before you reach the "Troubeta" pass and leave the village "Troumbetas". Just follow the road. Now the road is going downhill in serpentines. At the next junction slightly keep to the left in direction to "Agios Georgios".

Approximately 1,5 km after this junction you come to a junction before a house wall (⑤). Please turn left here in direction to "Pagi", "Prinilas", "Agios Georgios Beach".

Following the road (serpentines) you pass the village "Vatonies" and reach the village "Pagi".