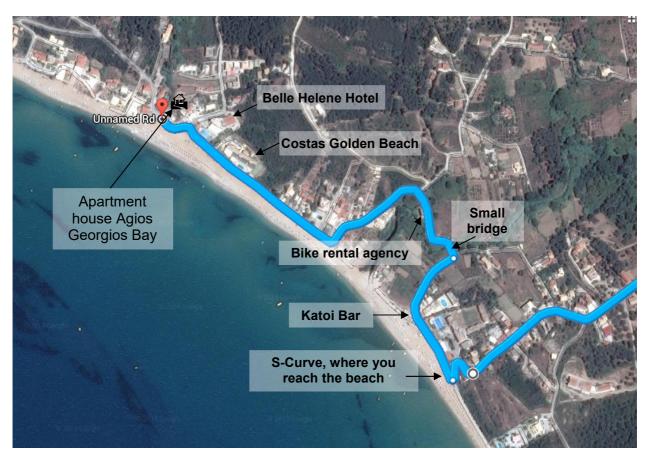

Follow the road along the beach for about 150 m. When you reach the Katoi Bar (on the right side) the road makes a bend to the right. Approximately 150 meters later the road passes a small bridge (left turn). After you passed the bridge you will see a bike rental agency on the left. After you passed that bike rental agency please keep left and follow the road which will lead you back to the beach after a short time. Just follow the road along the beach. Approximately 250 meters after you reached the beach you will first see the "Costas Golden Beach" and then the "Belle Helene" hotel on the right side of the road. Directly behind the Belle Helene Hotel please turn left (downhill) and follow the road for about 60 meters.

The access way to the property with the apartment house Agios Georgios Bay View is located directly behind "Maria's Snack Shack" on the right side of the road. Please drive on the property and park your car. We await you at the apartment house.