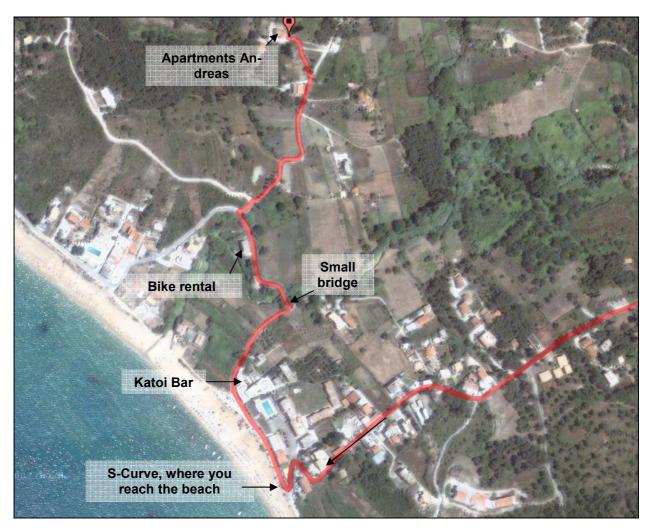

Follow the road along the beach for about 150 m. When you reach the Katoi Bar (on the right side) the road makes a bend to the right. Approximately 150 meters later the road passes a small brigde (left turn). After you passed the brigde you will see a bike rental agency on the left. After you passed that bike rental agency please turn right and follow the road for about 250 m. Now you reach the access way to the Apartments Andreas / the property "Villa Katharina" (left hand side).

Please drive up the access way to the property (The two-storeyed apartment house with the Studios Andreas is situated a bit away from the road / you have to drive some metres on the property to come to the house). On the property you will find the two-storeyed apartment house with the Apartments Andreas on the right side.