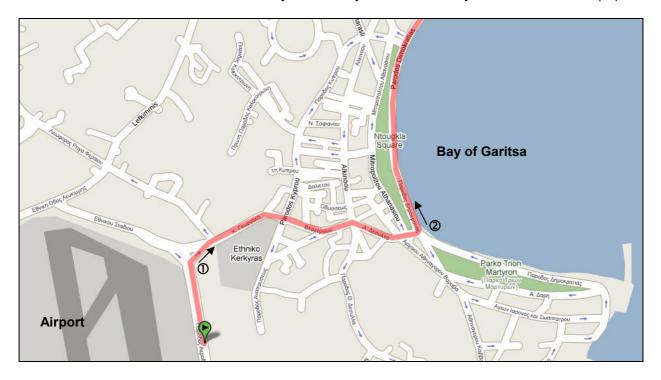

## **Directions**

**Coming from the Airport** please turn right at the end of the airport area (①) and follow the road until you reach the bay of Garitsa (see map below). The taxis normally take a different route but that would be more difficult for you. When you reach the bay of Garitsa turn left (②).