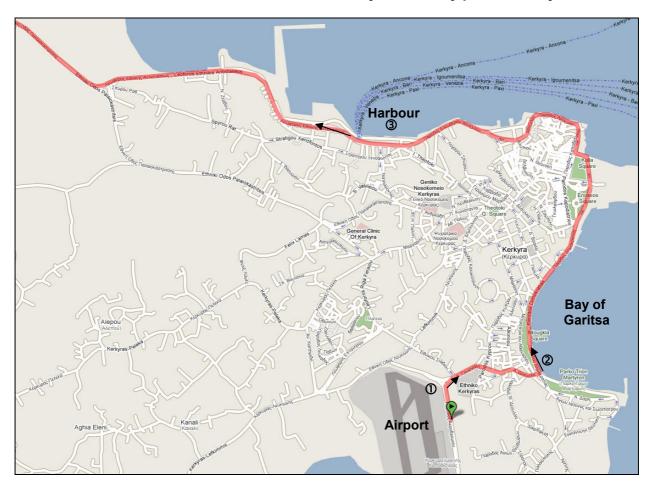

## **Directions**

**Coming from the Airport** please turn right at the end of the airport area (①) and follow the road until you reach the bay of Garitsa (see map below). The taxis normally take a different route but that would be more difficult for you. When you reach the bay of Garitsa turn left (②).

Now just follow the road and drive along the sea around Kerkyra (Corfu Town). On your way you can already throw a glance at the two forts in Kerkyra. You will pass the old part of the town and will automatically come by the harbour (③) if you stay on this road.

Coming from the harbour (by ferry) please make a right turn when you reach the harbour exit.

From here the directions are the same no matter if you come by plane or ferry.

Please follow the road along the sea in direction to "Paleokastritsa". Approximately after 14,5 km you have to turn right at a junction (④) (see map below) over a brigde in direction to "Sidari" and "Agios Georgios". Now please follow the road for a while.