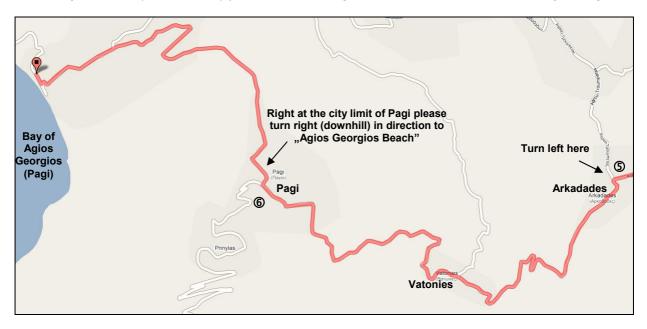

Approximately 1,5 km after this junction you come to a junction before a house wall (⑤). Please turn left here in direction to "Pagi", "Prinilas", "Agios Georgios Beach".

Following the road (serpentines) you pass the village "Vatonies" and reach the village "Pagi".

Right at the city limit of Pagi please turn right (⑤) (downhill) in direction to "Agios Georgios Beach" and follow the road. Approximately after 3 km you reach the bay and the beach of Agios Georgios Pagi where you have to turn right (⑦). Now please orientate on the map below.