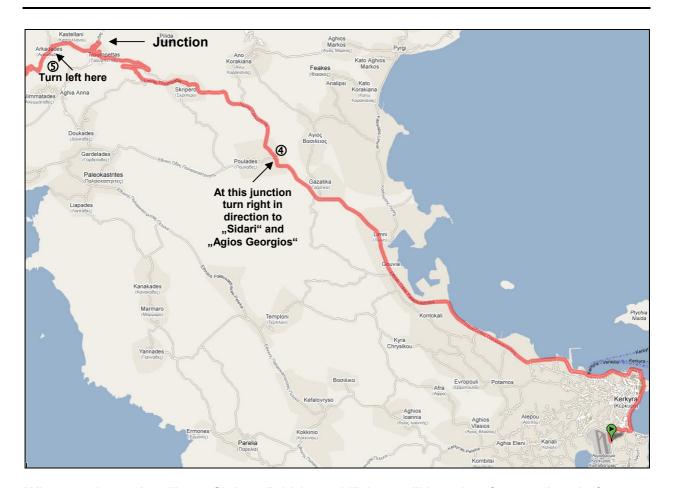

Coming from the harbour (by ferry) please make a right turn when you reach the harbour exit.

From here the directions are the same no matter if you come by plane or ferry.

Please follow the road along the sea in direction to "Paleokastritsa". Approximately after 14,5 km you have to turn right at a junction (④) (see map below) over a brigde in direction to "Sidari" and "Agios Georgios". Now please follow the road for a while.

When you leave the village "Skripero" driving uphill there will be a lot of serpentines before you reach the "Troubeta" pass and leave the village "Troumbetas". Just follow the road. Now the road is going downhill in serpentines. At the next junction slightly keep to the left in direction to "Agios Georgios".

Approximately 1,5 km after this junction you come to a junction before a house wall (⑤). Please turn left here in direction to "Pagi", "Prinilas", "Agios Georgios Beach".

Following the road (serpentines) you pass the village "Vatonies" and reach the village "Pagi".