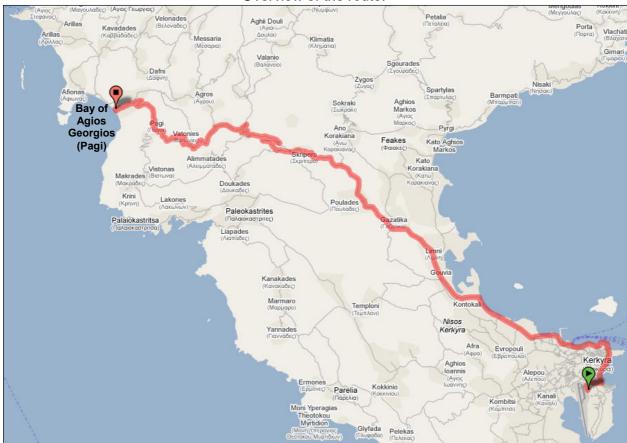

## Overview of the route:

**Coming from the Airport** please turn right at the end of the airport area (①) and follow the road until you reach the bay of Garitsa (see map below). The taxis normally take a different route but that would be more difficult for you. When you reach the bay of Garitsa turn left (②).

Now just follow the road and drive along the sea around Kerkyra (Corfu Town). On your way you can already throw a glance at the two forts in Kerkyra. You will pass the old part of the town and will automatically come by the harbour (③) if you stay on this road.

Coming from the harbour (by ferry) please make a right turn when you reach the harbour exit.

From here the directions are the same no matter if you come by plane or ferry.

Please follow the road along the sea in direction to "Paleokastritsa". Approximately after 14,5 km you have to turn right at a junction (④) (see map below) over a brigde in direction to "Sidari" and "Agios Georgios". Now please follow the road for a while.