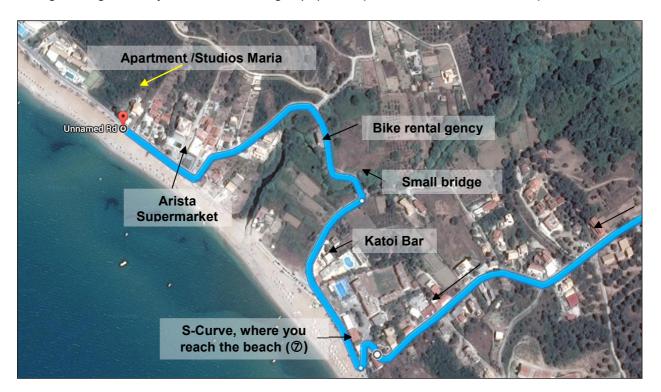

Right at the city limit of Pagi please turn right (⑤) (downhill) in direction to "Agios Georgios Beach" and follow the road. Approximately after 3 km you reach the bay and the beach of Agios Georgios Pagi where you have to turn right (⑦). Now please orientate on the map below.

Follow the road along the beach for about 150 m. When you reach the Katoi Bar (on the right side) the road makes a bend to the right. Approximately 150 meters later the road passes a small bridge (left turn). After you passed the bridge you will see a bike rental agency on the left. After you passed that bike rental agency please keep left and follow the road which will lead you back to the beach after a short time. Approximately 130 meters after you reached the beach you will see the access way to the Apartments / Studios Maria on the right side of the road.