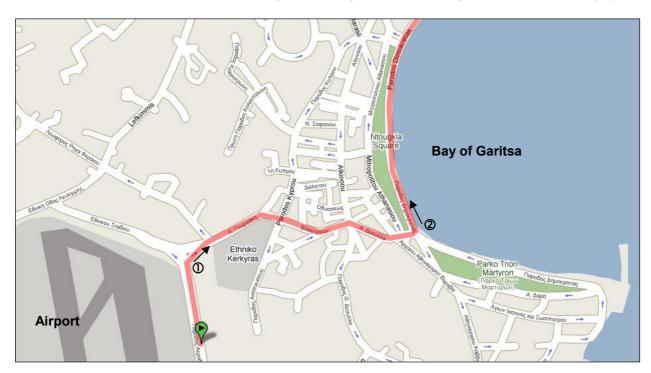

## Overview of the route:

**Coming from the Airport** please turn right at the end of the airport area (①) and follow the road until you reach the bay of Garitsa (see map below). The taxis normally take a different route but that would be more difficult for you. When you reach the bay of Garitsa turn left (②).