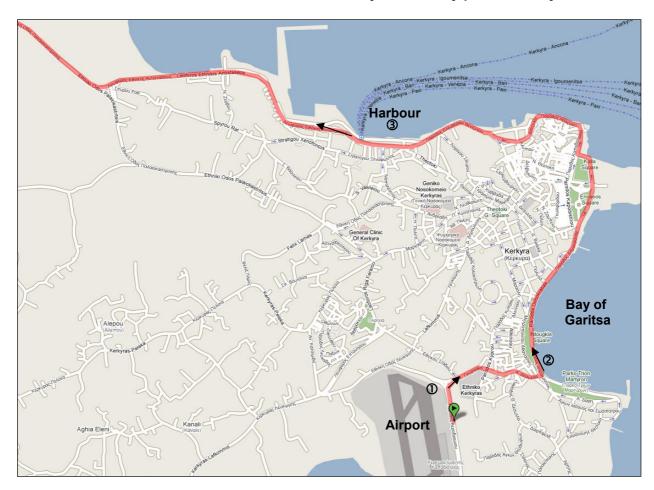

## Overview of the route:

**Coming from the Airport** please turn right at the end of the airport area (①) and follow the road until you reach the bay of Garitsa (see map below). The taxis normally take a different route but that would be more difficult for you. When you reach the bay of Garitsa turn left (②).

Now just follow the road and drive along the sea around Kerkyra (Corfu Town). On your way you can already throw a glance at the two forts in Kerkyra. You will pass the old part of the town and will automatically come by the harbour (③) if you stay on this road.

Coming from the harbour (by ferry) please make a right turn when you reach the harbour exit.

From here the directions are the same no matter if you come by plane or ferry.

Please follow the road along the sea in direction to "Paleokastritsa". Approximately after 14,5 km you have to turn right at a junction (④) (see map below) over a brigde in direction to "Sidari" and "Agios Georgios". Now please follow the road for a while.