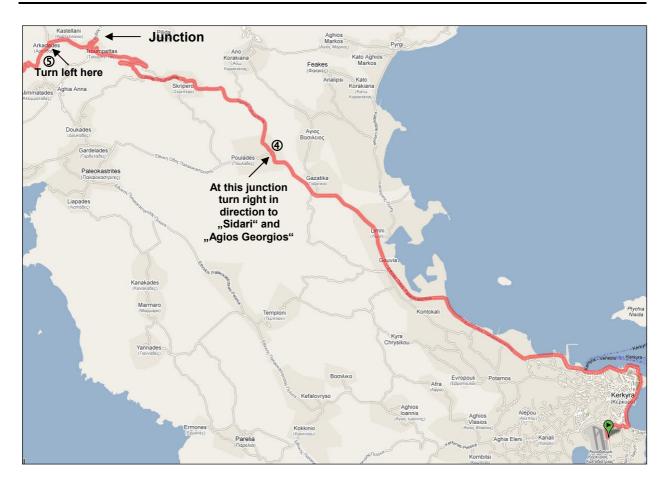

Coming from the harbour (by ferry) please make a right turn when you reach the harbour exit.

From here the directions are the same no matter if you come by plane or ferry.

Please follow the road along the sea in direction to "Paleokastritsa". Approximately after 14,5 km you have to turn right at a junction (④) (see map below) over a brigde in direction to "Sidari" and "Agios Georgios". Now please follow the road for a while.

When you leave the village "Skripero" driving uphill there will be a lot of serpentines before you reach the "Troubeta" pass and leave the village "Troumbetas". Just follow the road. Now the road is going downhill in serpentines. At the next junction slightly keep to the left in direction to "Agios Georgios".

Approximately 1,5 km after this junction you come to a junction before a house wall (⑤). Please turn left here in direction to "Pagi", "Prinilas", "Agios Georgios Beach".

Following the road (serpentines) you pass the village "Vatonies" and reach the village "Pagi".