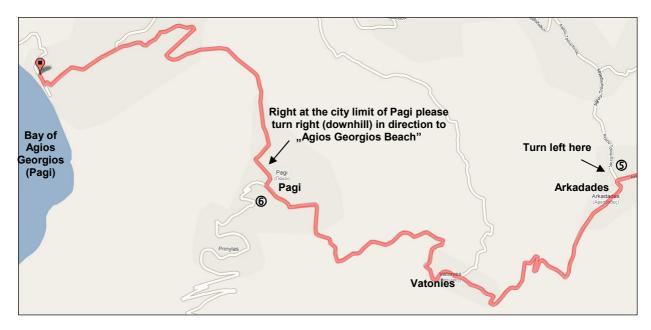

Approximately 1,5 km after this junction you come to a junction before a house wall (⑤). Please turn left here in direction to "Pagi", "Prinilas", "Agios Georgios Beach".

Following the road (serpentines) you pass the village "Vatonies" and reach the village "Pagi".

Right at the city limit of Pagi please turn right (⑤) (downhill) in direction to "Agios Georgios Beach" and follow the road. Approximately after 3 km you reach the bay and the beach of Agios Georgios Pagi where you have to turn right (⑦). Now please orientate on the map below.