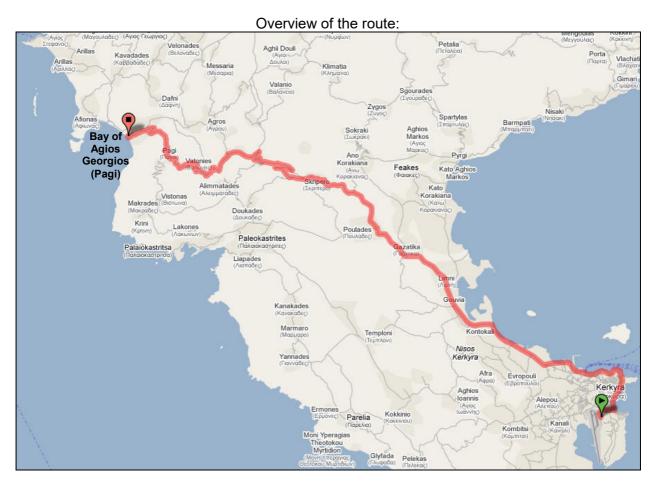

## **Directions**

**Coming from the Airport** please turn right at the end of the airport area (①) and follow the road until you reach the bay of Garitsa (see map below). The taxis normally take a different route but that would be more difficult for you. When you reach the bay of Garitsa turn left (②).

Now just follow the road and drive along the sea around Kerkyra (Corfu Town). On your way you can already throw a glance at the two forts in Kerkyra. You will pass the old part of the town and will automatically come by the harbour (③) if you stay on this road.