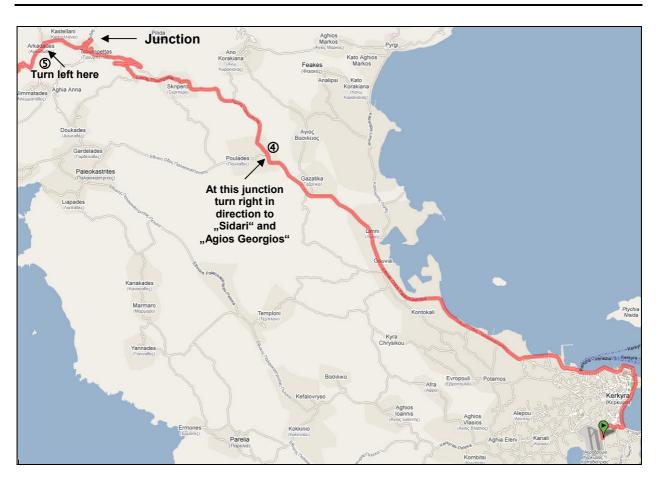

*Coming from the harbour* (by ferry) please make a right turn when you reach the harbour exit.

From here the directions are the same no matter if you come by plane or ferry.

Please follow the road along the sea in direction to "Paleokastritsa". Approximately after 14,5 km you have to turn right at a junction (O) (see map below) over a brigde in direction to "Sidari" and "Agios Georgios". Now please follow the road for a while.

When you leave the village "Skripero" driving uphill there will be a lot of serpentines before you reach the "Troubeta" pass and leave the village "Troumbetas". Just follow the road. Now the road is going downhill in serpentines. At the next junction slightly keep to the left in direction to "Agios Georgios".

Approximately 1,5 km after this junction you come to a junction before a house wall (⑤). Please turn left here in direction to " Pagi", "Prinilas", "Agios Georgios Beach".

Following the road (serpentines) you pass the village "Vatonies" and reach the village "Pagi".