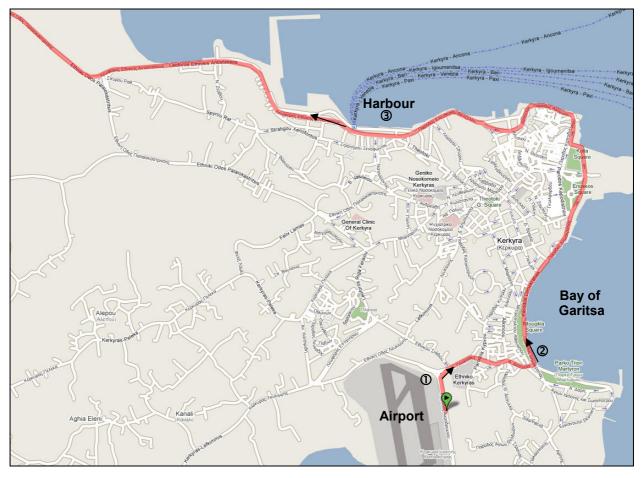

Now just follow the road and drive along the sea around Kerkyra (Corfu Town). On your way you can already throw a glance at the two forts in Kerkyra. You will pass the old part of the town and will automatically come by the harbour (③) if you stay on this road.

*Coming from the harbour* (by ferry) please make a right turn when you reach the harbour exit.

From here the directions are the same no matter if you come by plane or ferry.

Please follow the road along the sea in direction to "Paleokastritsa". Approximately after 14,5 km you have to turn right at a junction (O) (see map below) over a brigde in direction to "Sidari" and "Agios Georgios". Now please follow the road for a while.