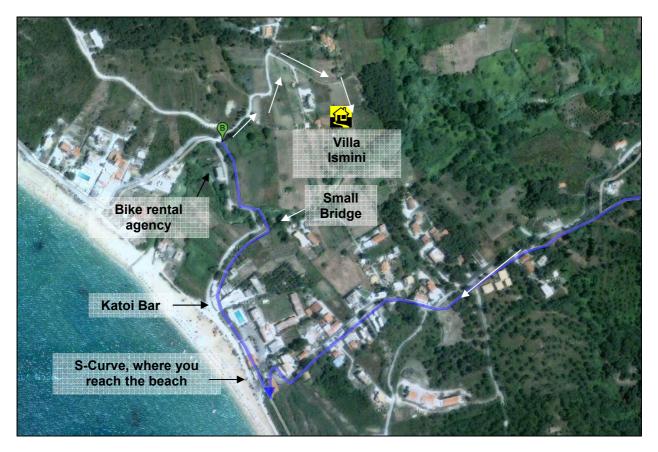

Follow the road along the beach for about 150 m. When you reach the Katoi Bar (on the right side) the road makes a bend to the right. Approximately 150 meters later the road passes a small brigde (left turn). After you passed the brigde you will see a bike rental agency on the left. After you passed that bike rental agency please turn right and follow the road for about 150 m.

Now please turn right onto the small field path that leads to Studios Alexmar/ Apartments Palmenhaus and to Villa Ismini. There is a small fork after a few meters. Keep left at this fork (do not turn right to the Studios Alexmar/Apartments Palmenhaus). The road now makes a slight bend to the left. After about another 50 meters please turn right. The house Ismini is located about 50 meters further on the right side. You can park in the carport on the property.