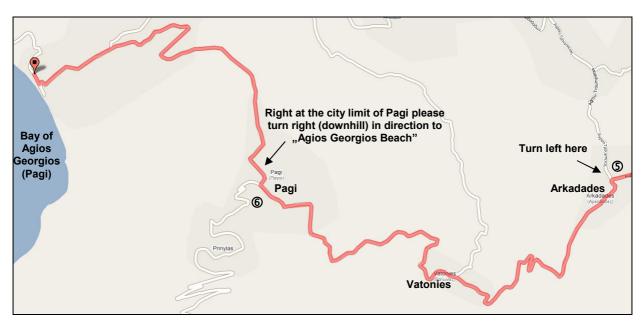

Approximately 1,5 km after this junction you come to a junction before a house wall (⑤). Please turn left here in direction to " Pagi", "Prinilas", "Agios Georgios Beach".

Following the road (serpentines) you pass the village "Vatonies" and reach the village "Pagi".

Right at the city limit of Pagi please turn right (⑥) (downhill) in direction to "Agios Georgios Beach" and follow the road. Approximately after 3 km you reach the bay and the beach of Agios Georgios Pagi where you have to turn right (⑦). Now please orientate on the map below.