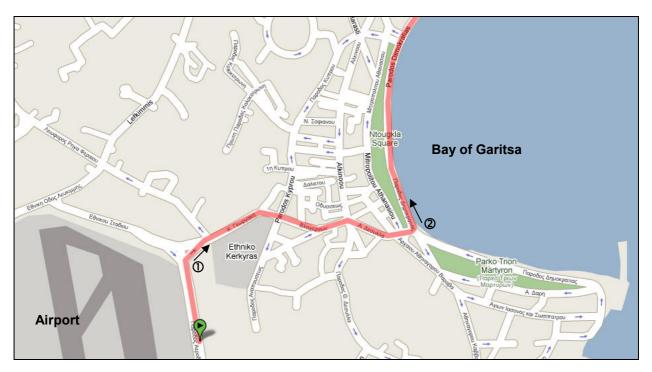

## **Directions**

**Coming from the Airport** please turn right at the end of the airport area (①) and follow the road until you reach the bay of Garitsa (see map below). The taxis normally take a different route but that would be more difficult for you. When you reach the bay of Garitsa turn left (②).

Now just follow the road and drive along the sea around Kerkyra (Corfu Town). On your way you can already throw a glance at the two forts in Kerkyra. You will pass the old part of the town and will automatically come by the harbour (③) if you stay on this road.