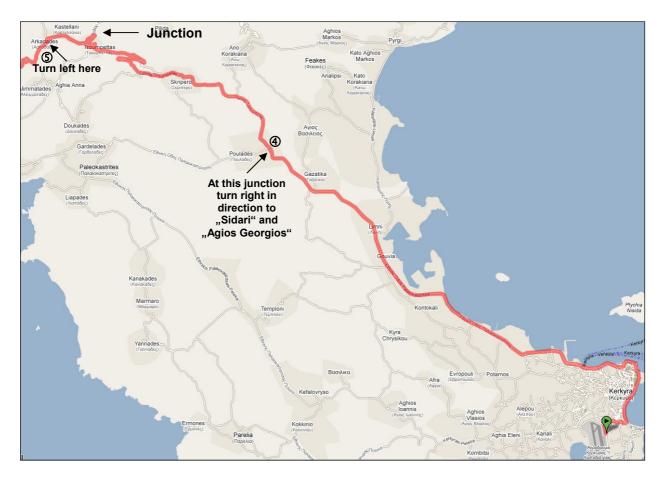

Coming from the harbour (by ferry) please make a right turn when you reach the harbour exit.

From here the directions are the same no matter if you come by plane or ferry.

Please follow the road along the sea in direction to "Paleokastritsa". Approximately after 14,5 km you have to turn right at a junction (④) (see map below) over a brigde in direction to "Sidari" and "Agios Georgios". Now please follow the road for a while.

When you leave the village "Skripero" driving uphill there will be a lot of serpentines before you reach the "Troubeta" pass and leave the village "Troumbetas". Just follow the road. Now the road is going downhill in serpentines. At the next junction slightly keep to the left in direction to "Agios Georgios".

Approximately 1,5 km after this junction you come to a junction before a house wall (⑤). Please turn left here in direction to "Pagi", "Prinilas", "Agios Georgios Beach". Following the road (serpentines) you pass the village "Vatonies" and reach the village "Pagi".