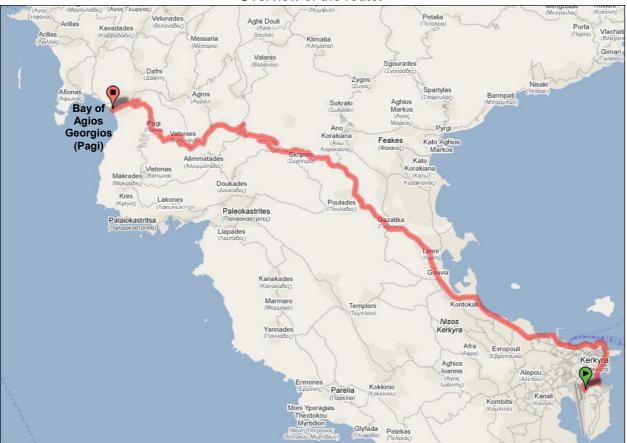

## Overview of the route:

**Coming from the Airport** please turn right at the end of the airport area (①) and follow the road until you reach the bay of Garitsa (see map below). The taxis normally take a different route but that would be more difficult for you. When you reach the bay of Garitsa turn left (②).

Now just follow the road and drive along the sea around Kerkyra (Corfu Town). On your way you can already throw a glance at the two forts in Kerkyra. You will pass the old part of the town and will automatically come by the harbour (③) if you stay on this road.