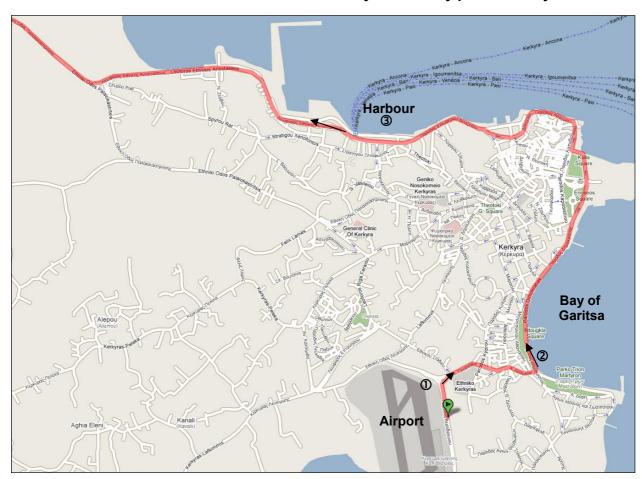

## Overview of the route:

**Coming from the Airport** please turn right at the end of the airport area (①) and follow the road until you reach the bay of Garitsa (see map below). The taxis normally take a different route but that would be more difficult for you. When you reach the bay of Garitsa turn left (②).

Now just follow the road and drive along the sea around Kerkyra (Corfu Town). On your way you can already throw a glance at the two forts in Kerkyra. You will pass the old part of the town and will automatically come by the harbour (③) if you stay on this road.

Coming from the harbour (by ferry) please make a right turn when you reach the harbour exit.

From here the directions are the same no matter if you come by plane or ferry.

Please follow the road along the sea in direction to "Paleokastritsa". Approximately after 14,5 km you have to turn right at a junction (④) (see map below) over a brigde in direction to "Sidari" and "Agios Georgios". Now please follow the road for a while.