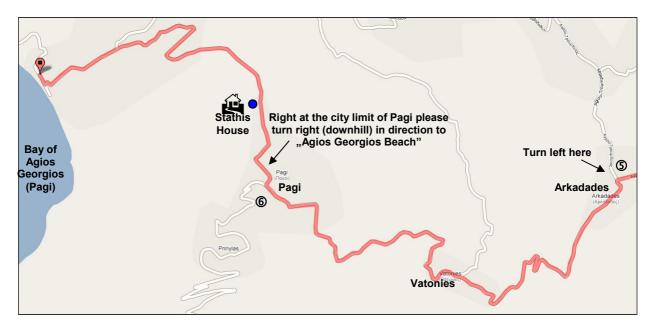

Approximately 1,5 km after this junction you come to a junction before a house wall (⑤). Please turn left here in direction to "Pagi", "Prinilas", "Agios Georgios Beach". Following the road (serpentines) you pass the village "Vatonies" and reach the village "Pagi".

Right at the city limit of Pagi please turn right (⑤) (downhill) in direction to "Agios Georgios Beach" and follow the road.

Stathis House is located on the left side of the road approximately 700 meters after you have turned downhill in the direction to "Agios Georgios Beach". You access the property via its own private driveway. The entrance to the driveway to 3tathis House is shown on the photo below. There is a white and blue sign saying "Stathis House" on the wall on the right side of the entrance to the driveway. Drive up the driveway to the house. You can also park your car near the house.