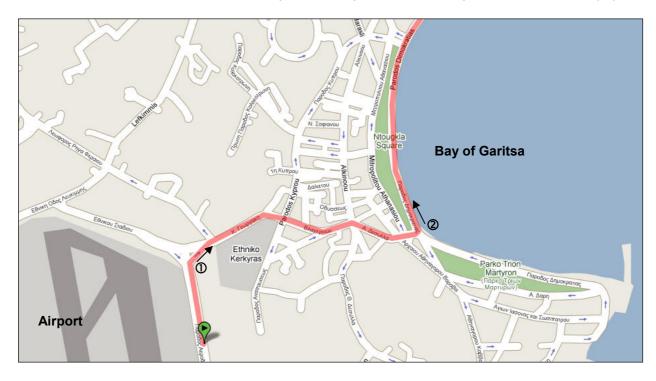

## Overview of the route:

**Coming from the Airport** please turn right at the end of the airport area (①) and follow the road until you reach the bay of Garitsa (see map below). The taxis normally take a different route but that would be more difficult for you. When you reach the bay of Garitsa turn left (②).

Now just follow the road and drive along the sea around Kerkyra (Corfu Town). On your way you can already throw a glance at the two forts in Kerkyra. You will pass the old part of the town and will automatically come by the harbour (③) if you stay on this road.